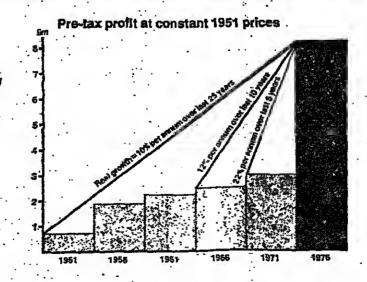

Issue pf Ordinary shares at 105p (o. raise 15th Prestax profit trebled to £28,55m and the div' trebled to £28,55m and the div'

month in Scotland.

Total sanctions in the U.K. of increasing output by 30 per the third quarter of 1980.

Which will take about half of cent with 30 per cent fewer the new Procion plant will increasing will rise this year people by 1980.

The new Procion plant will more than double the capacity of E370m, compared with ICI claims its losses in fibres of existing facilities at Grenge-term in 1978, representing a have been proportionately mouth and is intended to enable the per cent increase in value lower than thuse of other mejor ICI to meet forecast world and a 25 per cent rise in plant European manufacturers and demand for the product of the